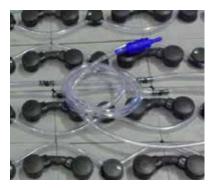

# Electrolyte circulation system

The electrolyte circulation system ensures a permanent electrolyte movement inside the cell. The air pumped into the base of the cell maintains an electrolyte circulation offering lower water consumption, lower battery temperature and long life.