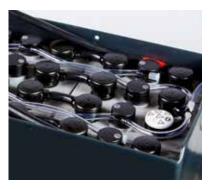

# Electrolyte level monitoring system

# Battery status monitoring system

A simple yet extremely efficient monitoring system for the electrolyte level of the cells.

A high-quality product that provides essential information on the status of the battery such as voltage, temperature etc.