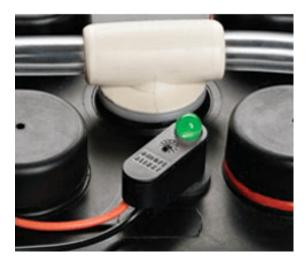

# Electrolyte level monitoring system

# Battery status monitoring system

A simple yet extremely efficient monitoring system for the electrolyte level of the cells.

A high-quality product that provides essential information on the status of the battery such as voltage, temperature etc.